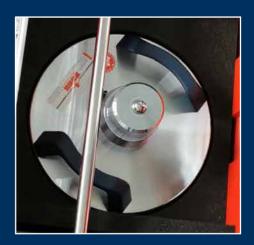

## DETAILS

Length: 123 cm

Width: 42 cm

→ Height: 40 cm

Weight: 12 kg

Even when things go upside down. Safe storage and transport protection for your ZORN ZFG Light Weight Deflectometer (LWD) is guaranteed. Carry up to two loading devices (10 & 15 kg) and all other LWD components in only one case. All equipment parts will stay in place, thanks to optimized foam inserts and corresponding adhesive tape.