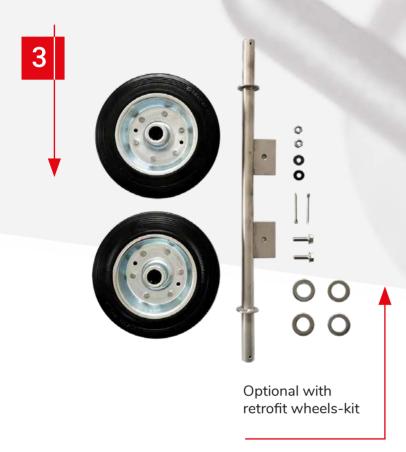

ACC 4 is the optimal packaging for transport and storage of your ZFG Light Weight Deflectometer. It is stackable and suitable for air freight and can optionally be equipped with wheels suitable for construction sites.