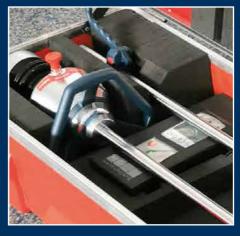

## DETAILS

Length: 123 cm

Width: 42 cm

→ Height: 40 cm

Weight: 12 kg

Even when things go upside down. Safe storage and transport protection for your ZORN ZFG Light Weight Deflectometer (LWD) is guaranteed. Carry up to two loading devices (10 & 15 kg) and all other LWD components in only one case. All equipment parts will stay in place, thanks to optimized foam inserts and corresponding adhesive tape.

The sturdy though lightweight ACC4 is weatherproof and has a circumferential splash-protection seal. Rubber sealed handles are ergonomically shaped and foldable. Extra robust metal locks open and close easily.