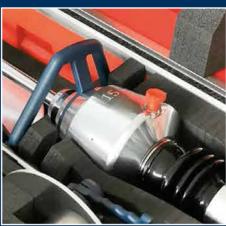

## DETAILS

Length: 123 cm

Width: 42 cm

→ Height: 40 cm

Weight: 12 kg

Even when things go upside down. Safe storage and transport protection for your ZORN ZFG Light Weight Deflectometer (LWD) is guaranteed. Carry up to two loading devices (10 & 15 kg) and all other LWD components in only one case. All equipment parts will stay in place, thanks to optimized foam inserts and corresponding adhesive tape.

The sturdy though lightweight ACC4 is weatherproof and has a circumferential splash-protection seal. Rubber sealed handles are ergonomically shaped and foldable. Extra robust metal locks open and close easily.